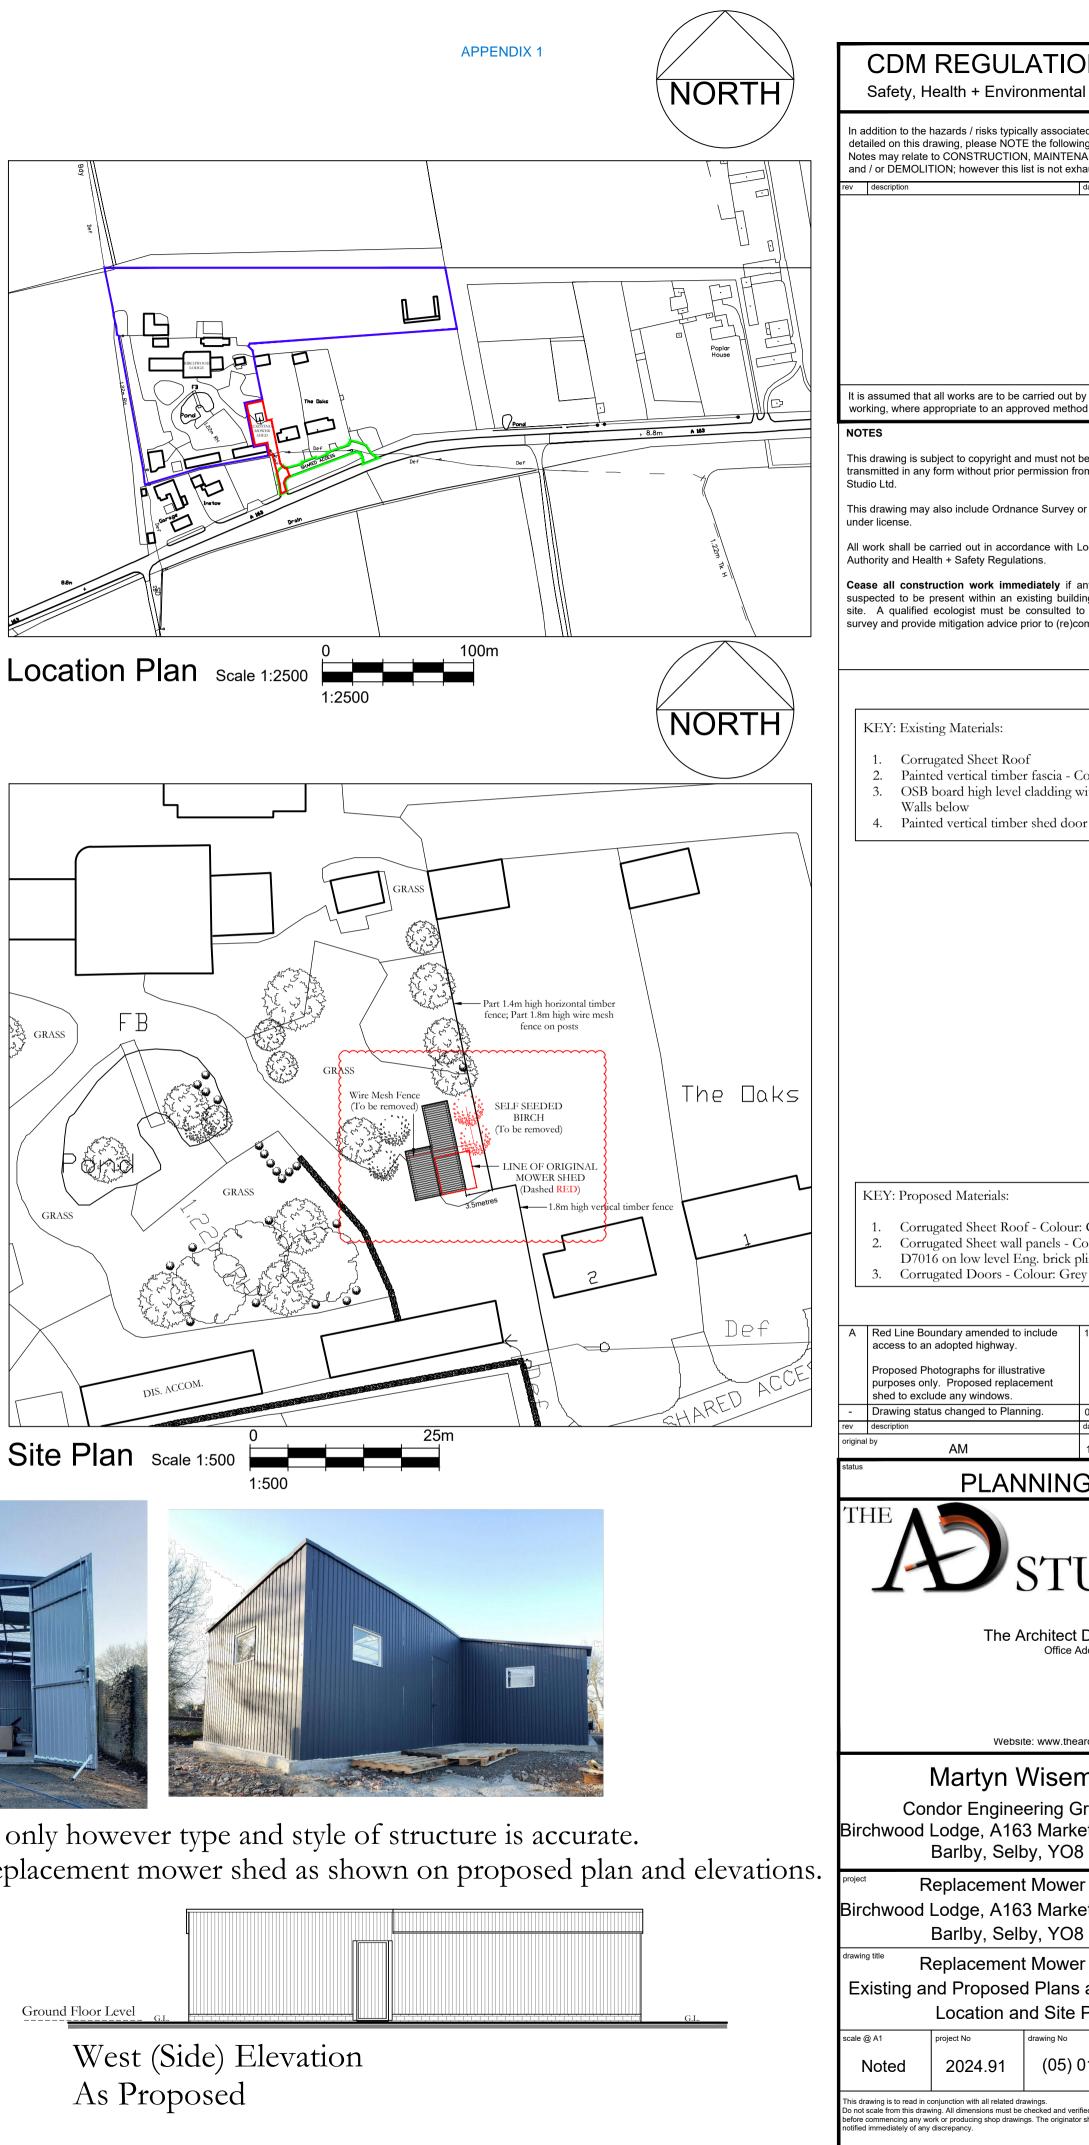

1:100

Existing Shed from Side

North (Side) Elevation As Existing

Photographs for illustrative purpose only however type and style of structure is accurate. No windows are proposed for the replacement mower shed as shown on proposed plan and elevations.