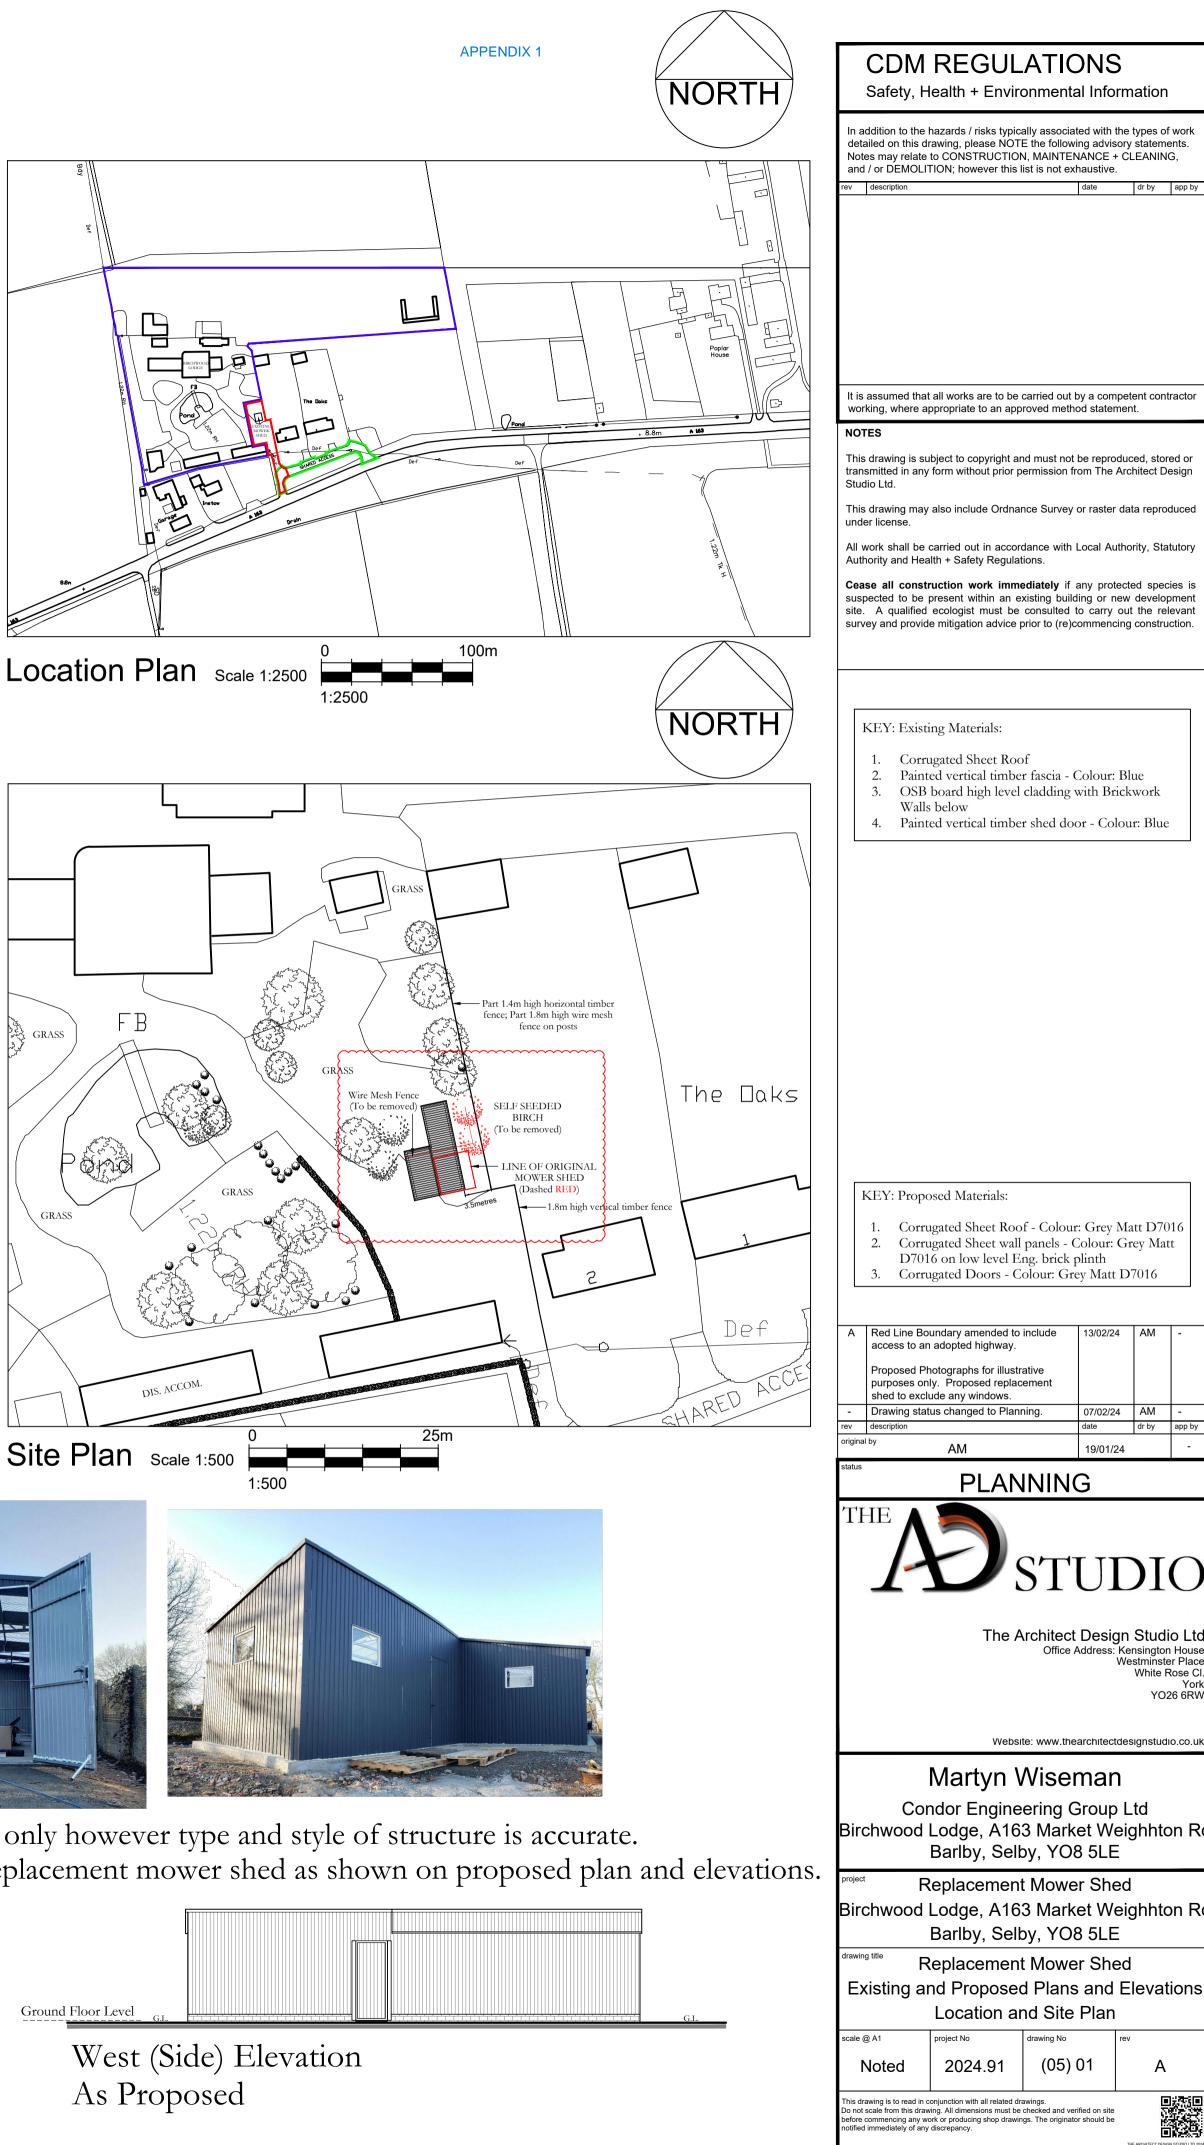

| A        | Red Line Boundary amended to include access to an adopted highway.                                           | 13/02/24 | AM    | -      |
|----------|--------------------------------------------------------------------------------------------------------------|----------|-------|--------|
|          | Proposed Photographs for illustrative<br>purposes only. Proposed replacement<br>shed to exclude any windows. |          |       |        |
| -        | Drawing status changed to Planning.                                                                          | 07/02/24 | AM    | -      |
| ev       | description                                                                                                  | date     | dr by | app by |
| original | <sup>by</sup> AM                                                                                             | 19/01/24 |       | -      |
| totuo    |                                                                                                              |          |       |        |