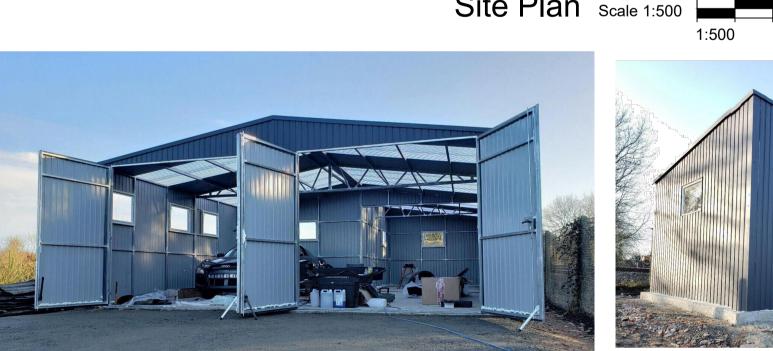

| A        | Red Line Boundary amended to include access to an adopted highway.                                           | 13/02/24 | AM    | -      |
|----------|--------------------------------------------------------------------------------------------------------------|----------|-------|--------|
|          | Proposed Photographs for illustrative<br>purposes only. Proposed replacement<br>shed to exclude any windows. |          |       |        |
| -        | Drawing status changed to Planning.                                                                          | 07/02/24 | AM    | -      |
| ev       | description                                                                                                  | date     | dr by | app by |
| original | <sup>by</sup> AM                                                                                             | 19/01/24 |       | -      |
| totuo    |                                                                                                              |          |       |        |