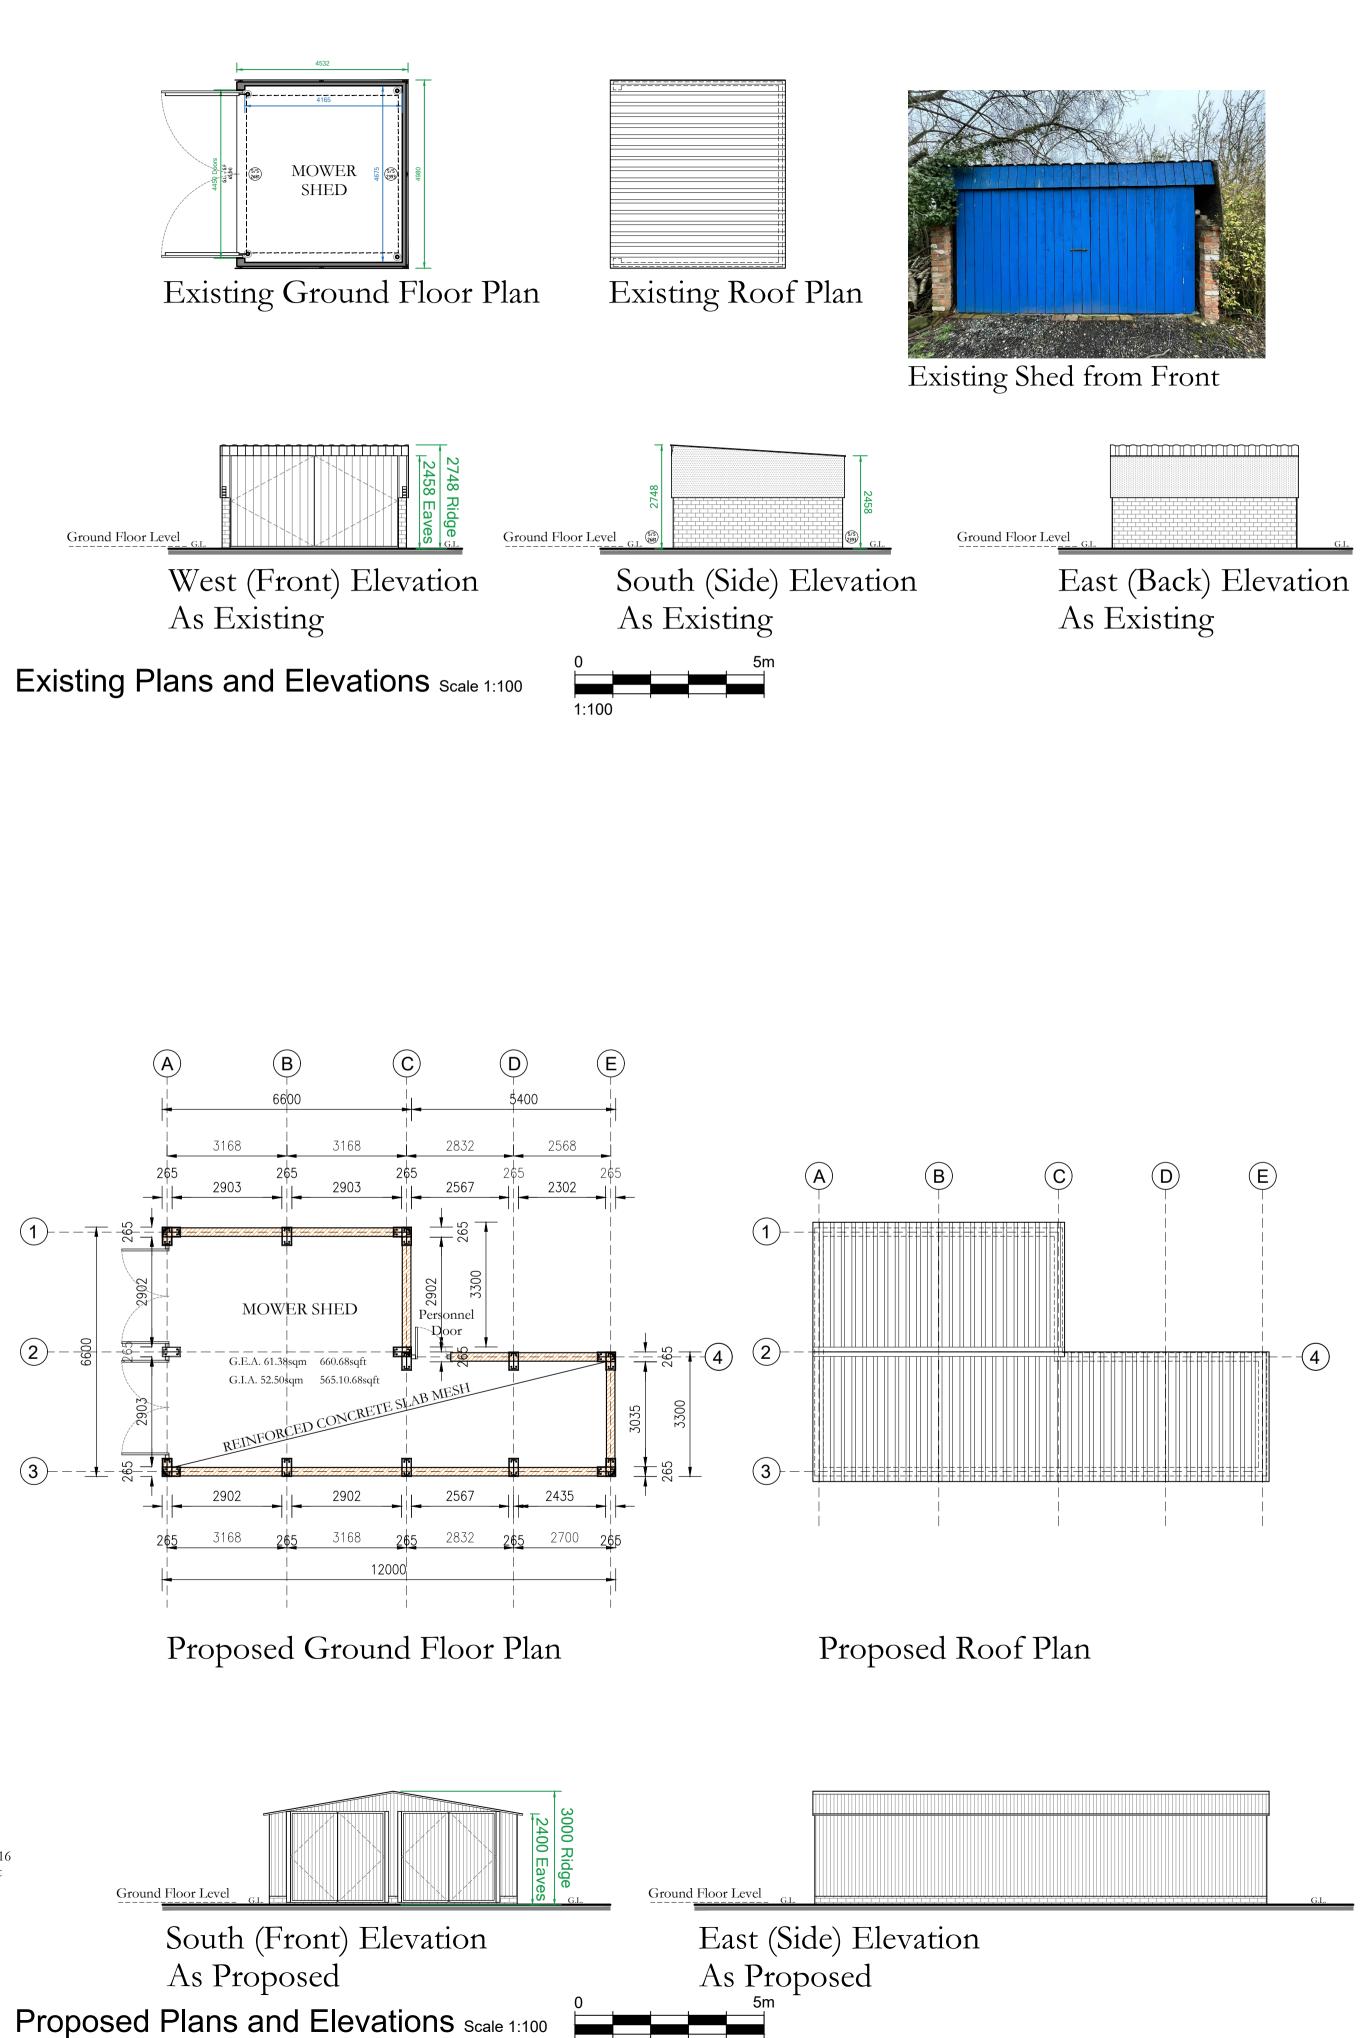

1:100

Existing Shed from Side

North (Side) Elevation As Existing

Photographs for illustrative purpose only however type and style of structure is accurate. No windows are proposed for the replacement mower shed as shown on proposed plan and elevations.